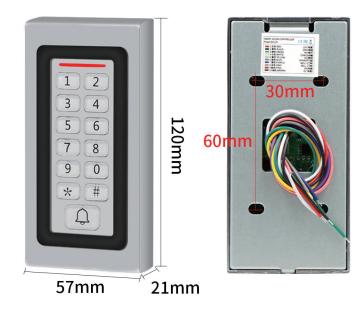

## Specifications

| Dimensions          | W56mm x H120mm x T20mm                | Product model         | S4A S606EM                  |
|---------------------|---------------------------------------|-----------------------|-----------------------------|
| Material            | Metal                                 | Power Supply          | DC12V                       |
| verification Method | Electric lock, Door sensor,           | Waterproof Grade      | IP67                        |
|                     | Exit button, alarm. DoorBell          | Frequency             | EM-ID 125KHz or 13.56MHZ    |
| Capacity Of Cards   | 1500 Users                            | Keyboard              | Metal buttons with luminous |
| Wiegand Signal      | Output&Intput (Support external       | Operating Temperature | -45°C-60°C                  |
|                     | Wiegand26 card reader and standalone) |                       |                             |

#### Dimension (mm)

S4A INDUSTRIAL CO.LIMITED www.s4a-access.com E-mail:sales@s4a-access.com

Address: Building One, Jinfanghua Industrial Zone, Bantian St. Longgang Dist. Shenzhen, PRC.

S4A website